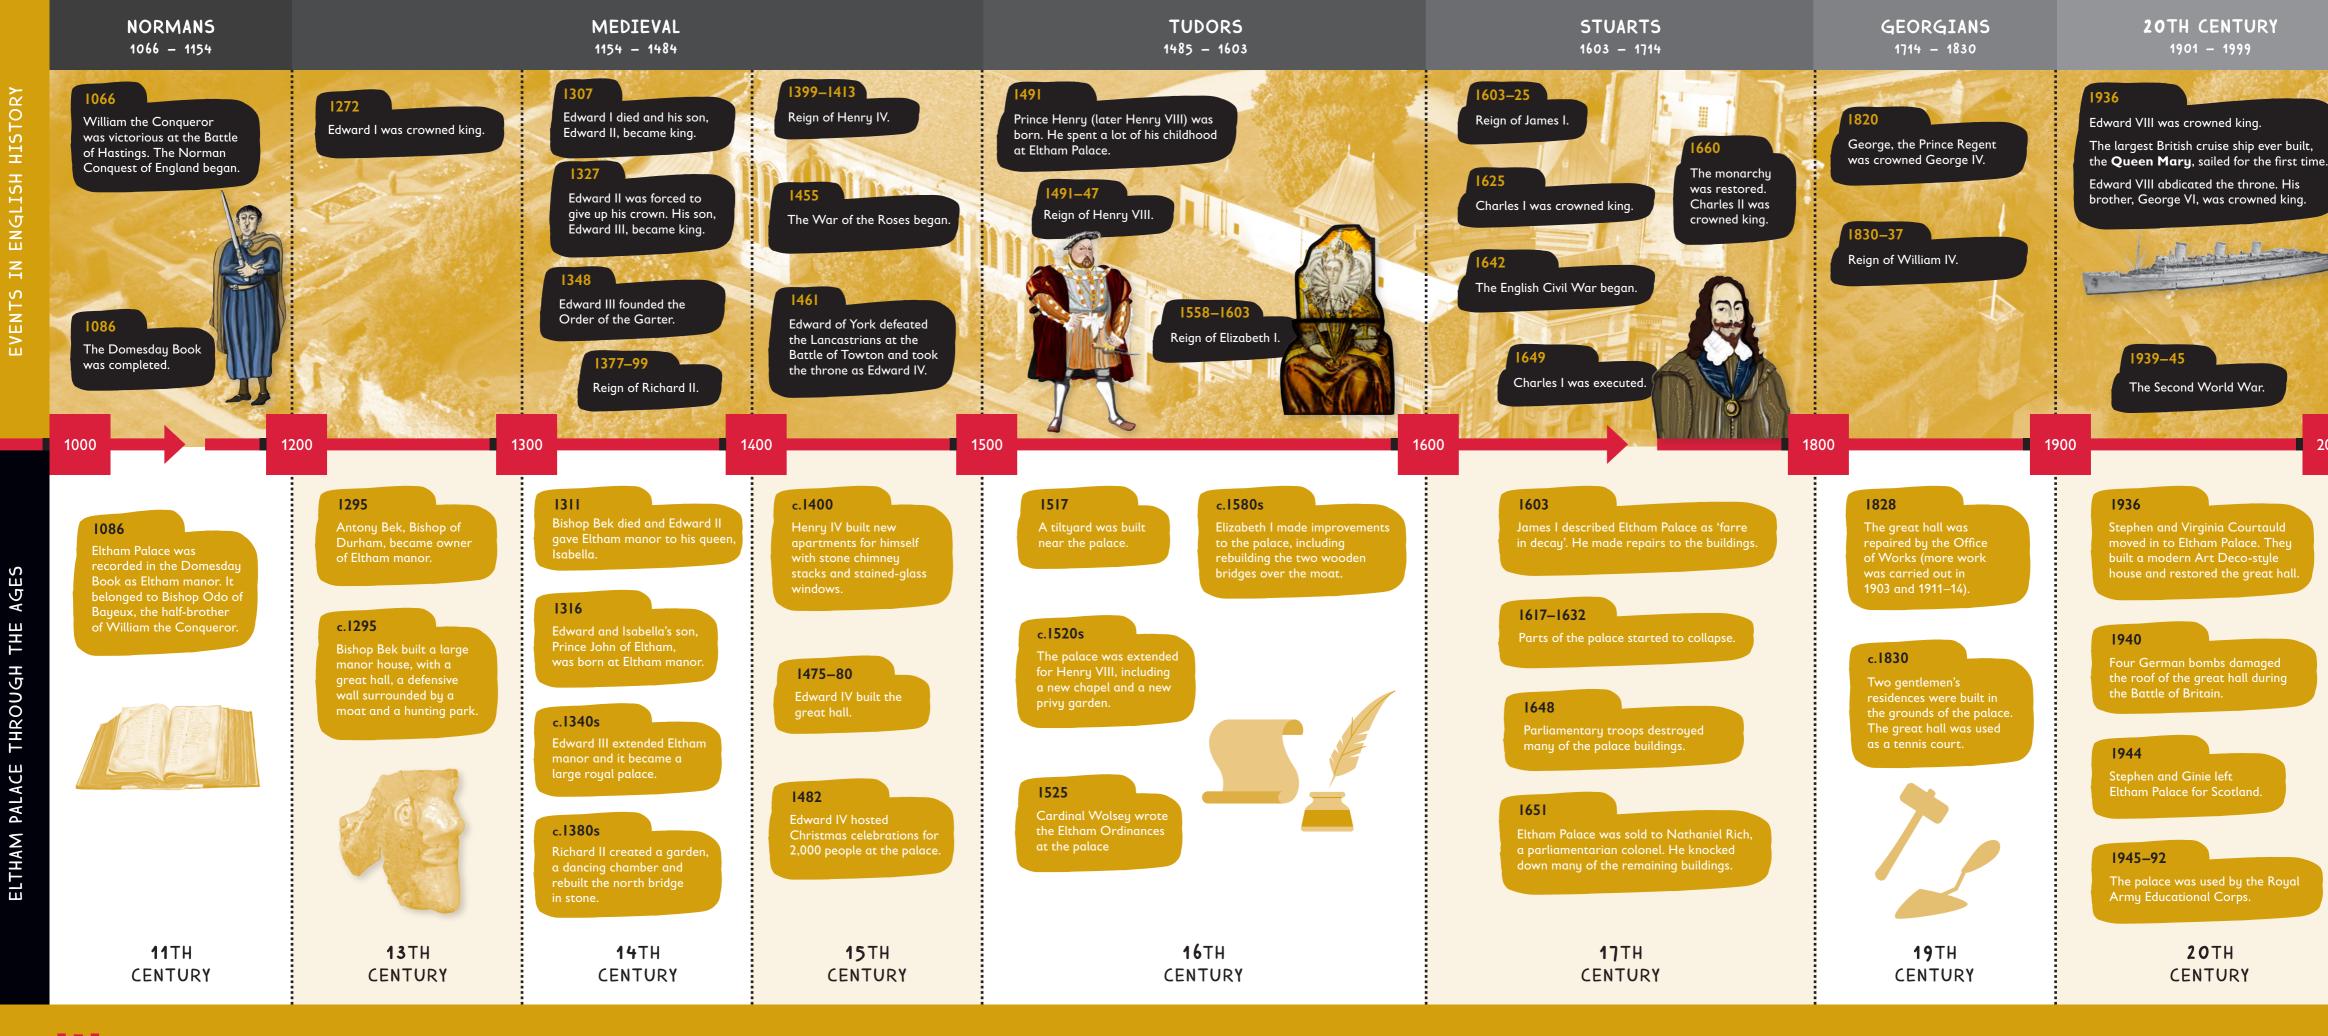

## Eltham Palace

This resource pack has been designed to help teachers plan a visit to Eltham Palace, which provides essential insights into the royal medieval and Tudor courts and 1930s Art Deco interior design. Use these resources on site or in the classroom to help students get the most out of their learning at the palace.