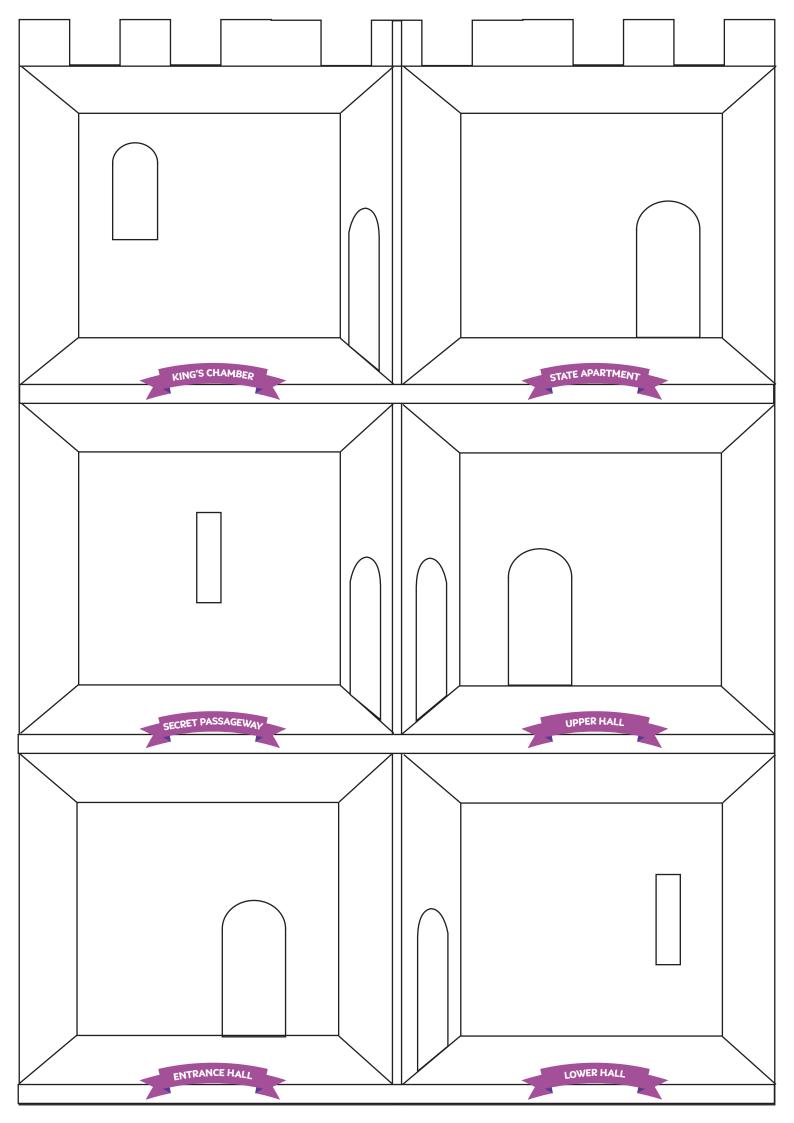

## **DESIGN YOUR OWN GREAT TOWER**

Imagine you're designing your own Great Tower like Henry II at Dover Castle. Simply print off these pages, cut the page with the picture of the front of the tower along the dotted line through the middle and use sellotape to stick the outer edges to the page with the picture of the rooms (see right). Now open up your castle and draw what you would like to have in each of the rooms. You're in charge so you can have anything you want: a hot tub, a tube slide from your bedroom, or your own cinema perhaps? Maybe you've always liked the idea of having your own heli-pad or a shark infested aquarium?