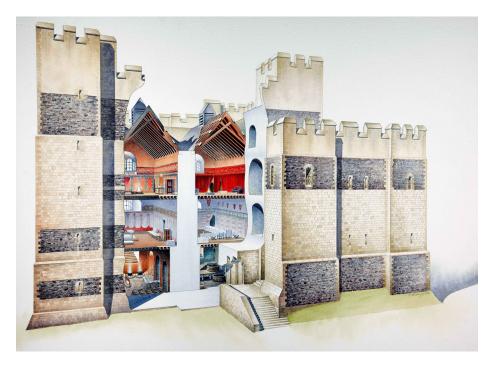

## **DESIGN YOUR OWN GREAT TOWER**

Imagine you're designing your own Great Tower like Henry II at Dover Castle. Simply print off these pages, cut the page with the picture of the front of the tower along the dotted line through the middle and use sellotape to stick the outer edges to the page with the picture of the rooms (see right). Now open up your castle and draw what you would like to have in each of the rooms. You're in charge so you can have anything you want: a hot tub, a tube slide from your bedroom, or your own cinema perhaps? Maybe you've always liked the idea of having your own heli-pad or a shark infested aquarium?