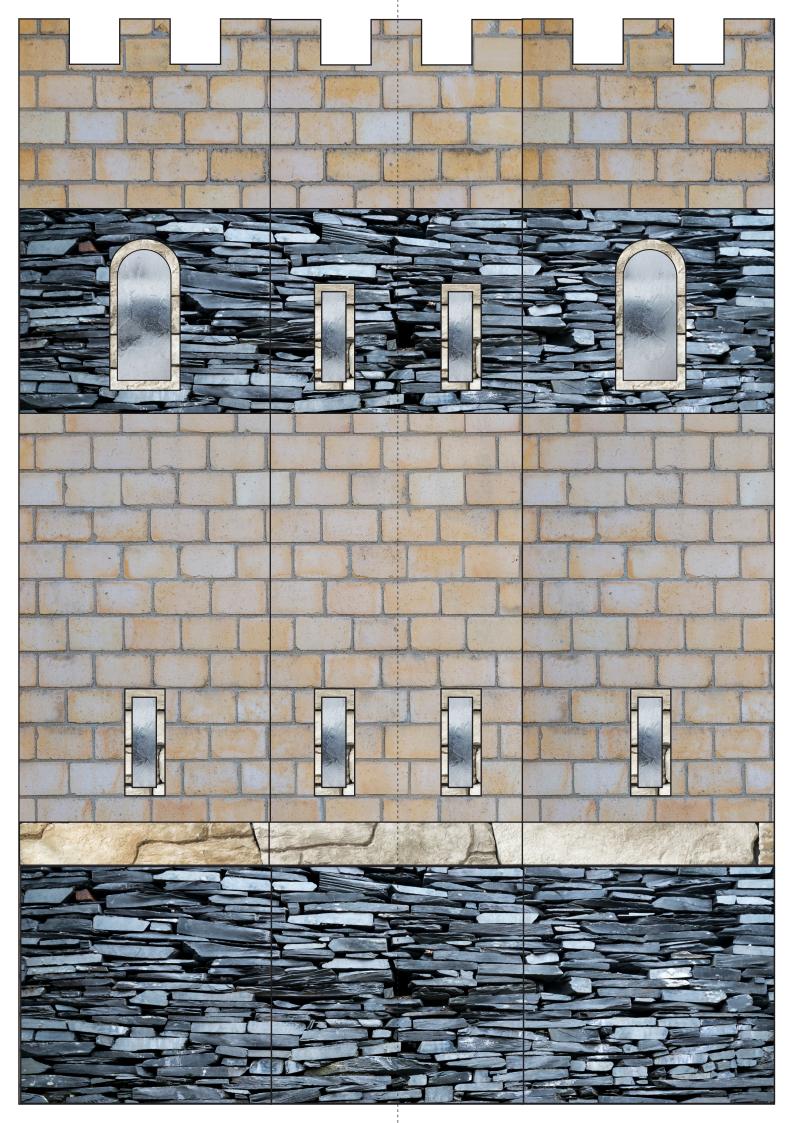

## **DESIGN YOUR OWN GREAT TOWER**

Imagine you're designing your own Great Tower like Henry II at Dover Castle. Simply print off these pages, cut the page with the picture of the front of the tower along the dotted line through the middle and use sellotape to stick the outer edges to the page with the picture of the rooms (see right). Now open up your castle and draw what you would like to have in each of the rooms. You're in charge so you can have anything you want: a hot tub, a tube slide from your bedroom, or your own cinema perhaps? Maybe you've always liked the idea of having your own heli-pad or a shark infested aquarium?