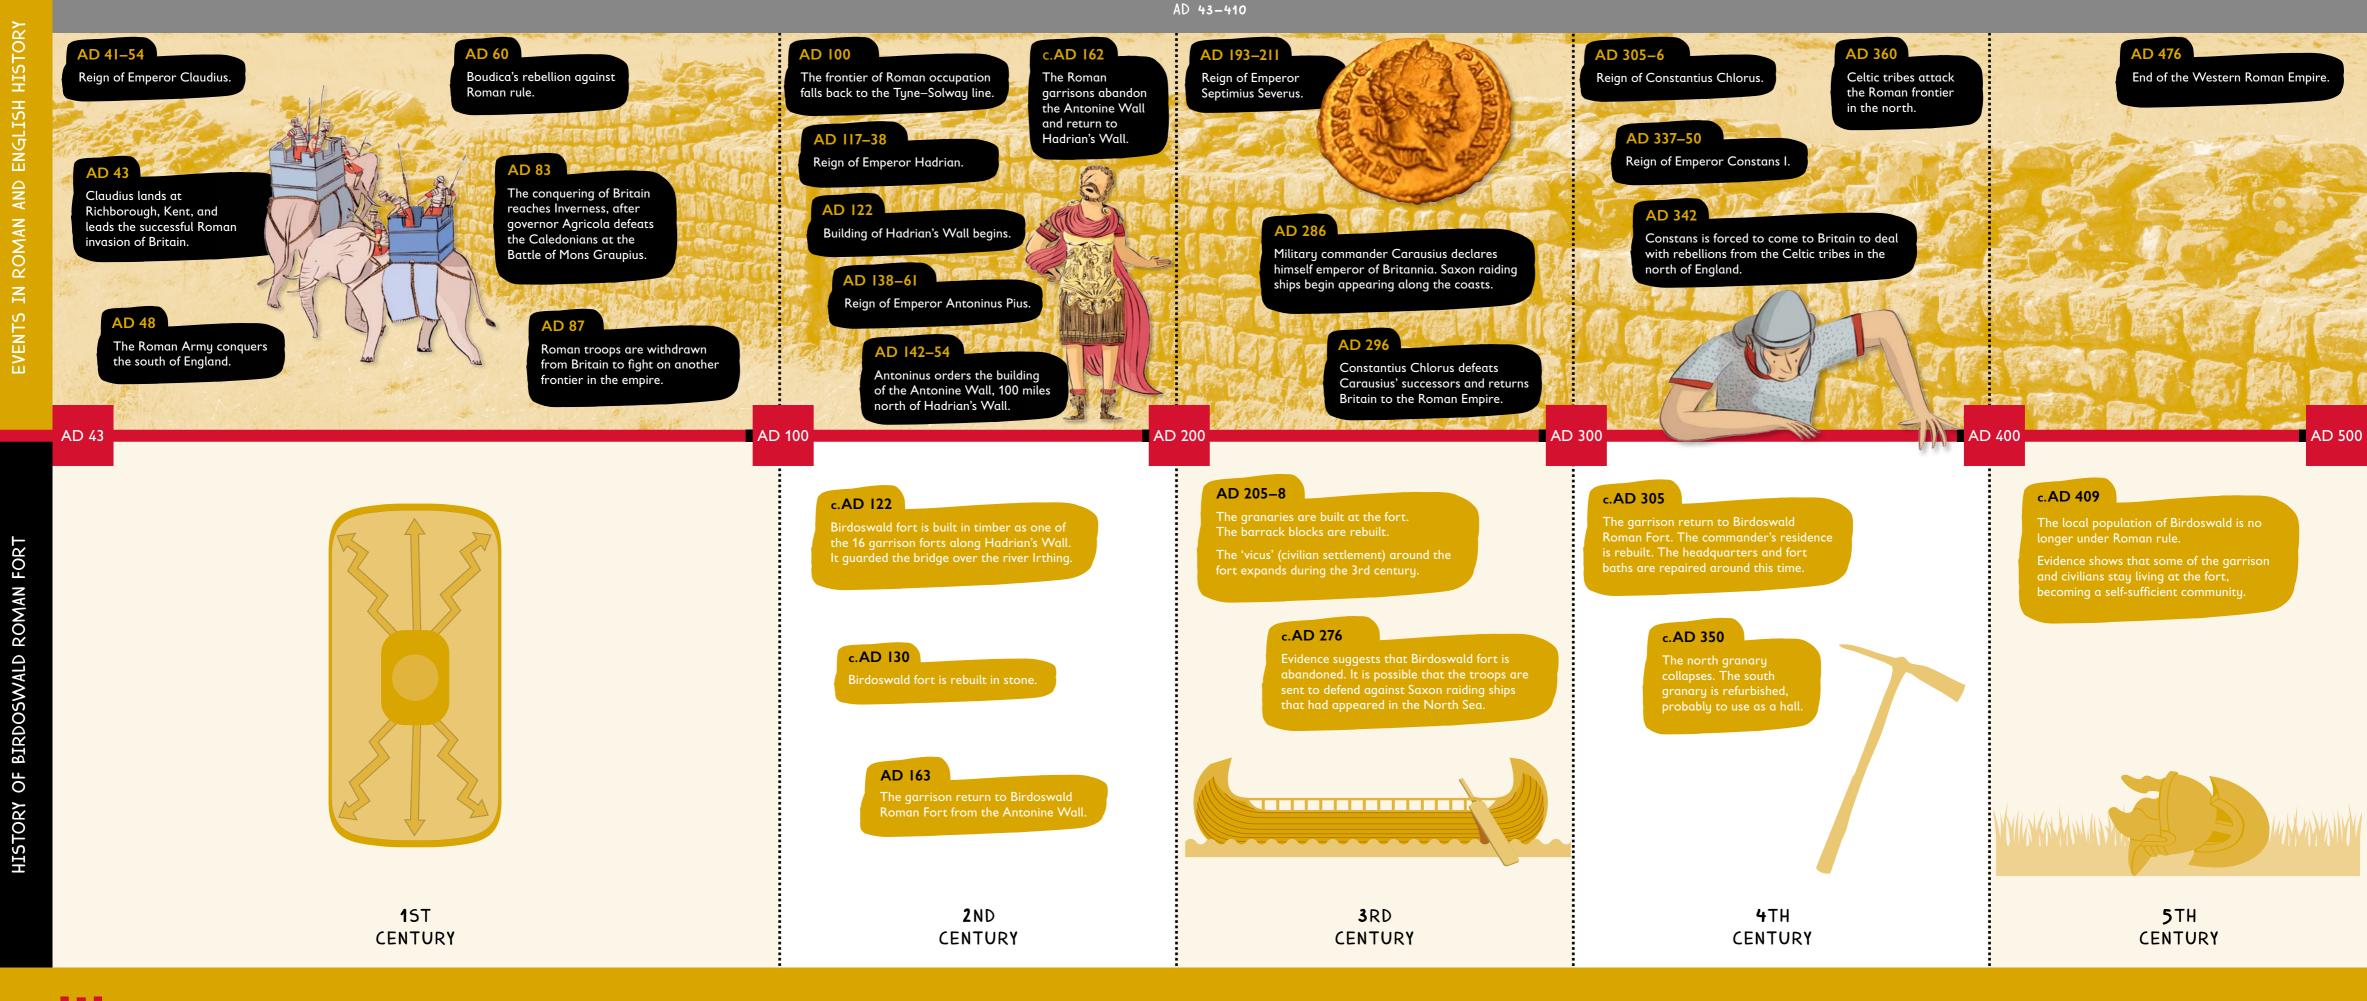

### TIMELINE Birdoswald Roman Fort

This resource has been designed to help teachers plan a visit to Birdoswald Roman Fort, which offers fascinating insight into life in a Roman fort and the building of Hadrian's Wall.