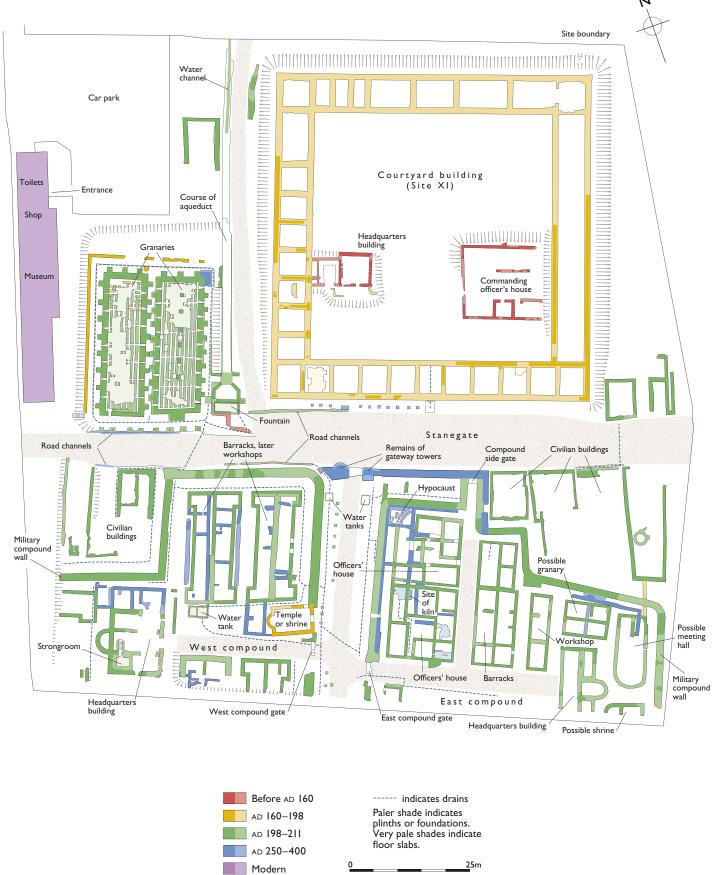

CORBRIDGE ROMAN TOWN THE VISIBLE REMAINS

ENGLISH HERITAGE

This drawing is English Heritage copyright and is supplied for the purposes of private research. It may not be reproduced in any medium without the express written permission of English Heritage. February 2015