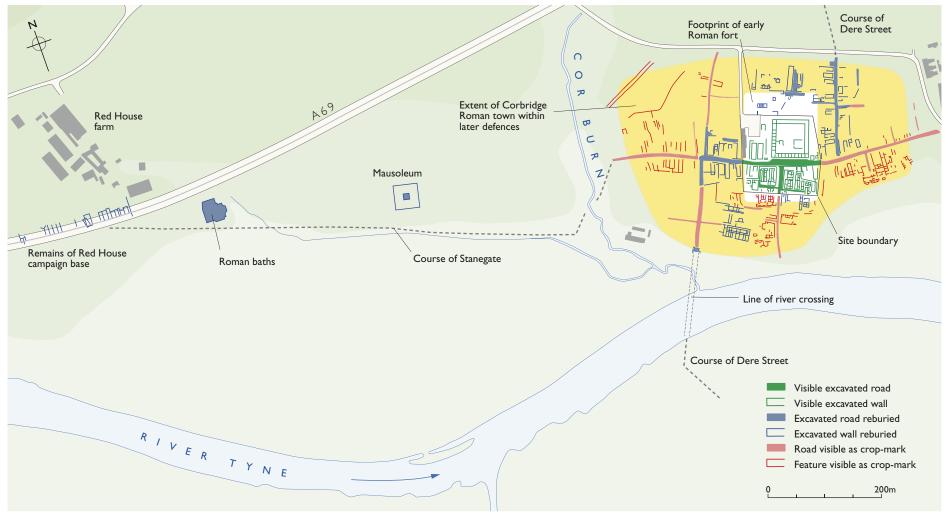

## CORBRIDGE ROMAN TOWN

Based upon Ordnance Survey data. © Crown copyright 2012. All rights reserved. Licence no. 100024900.

This drawing is English Heritage copyright and is supplied for the purposes of private research. It may not be reproduced in any medium without the express written permission of English Heritage. February 2015