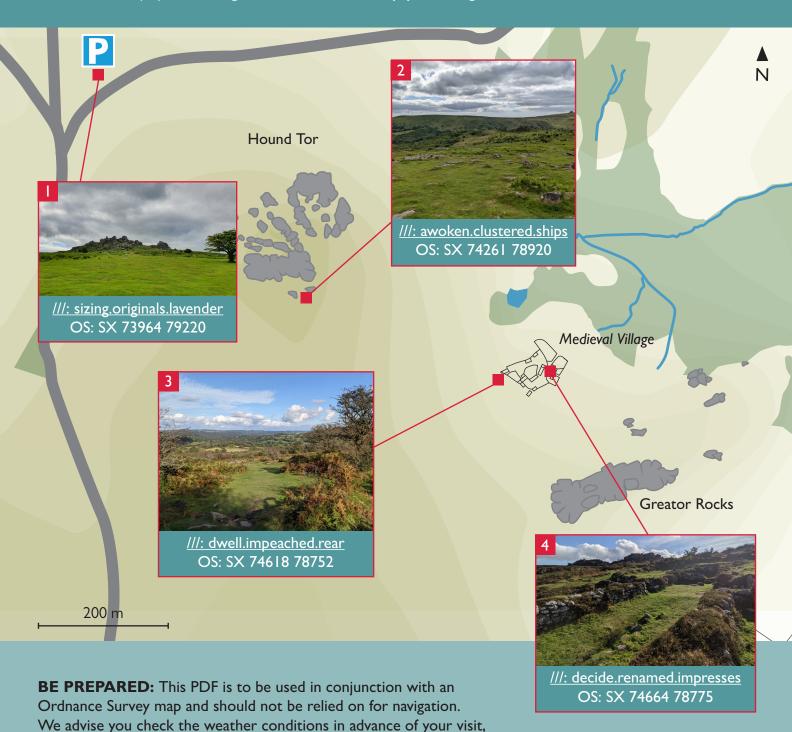

Find out more about this site with our audio guide. You can choose to explore at your leisure, stop at the specific locations, or even listen off-site – perhaps on your journey or at home.

If you decide to visit the specific locations we have included what3words (///) and OS grid references to help you navigate.