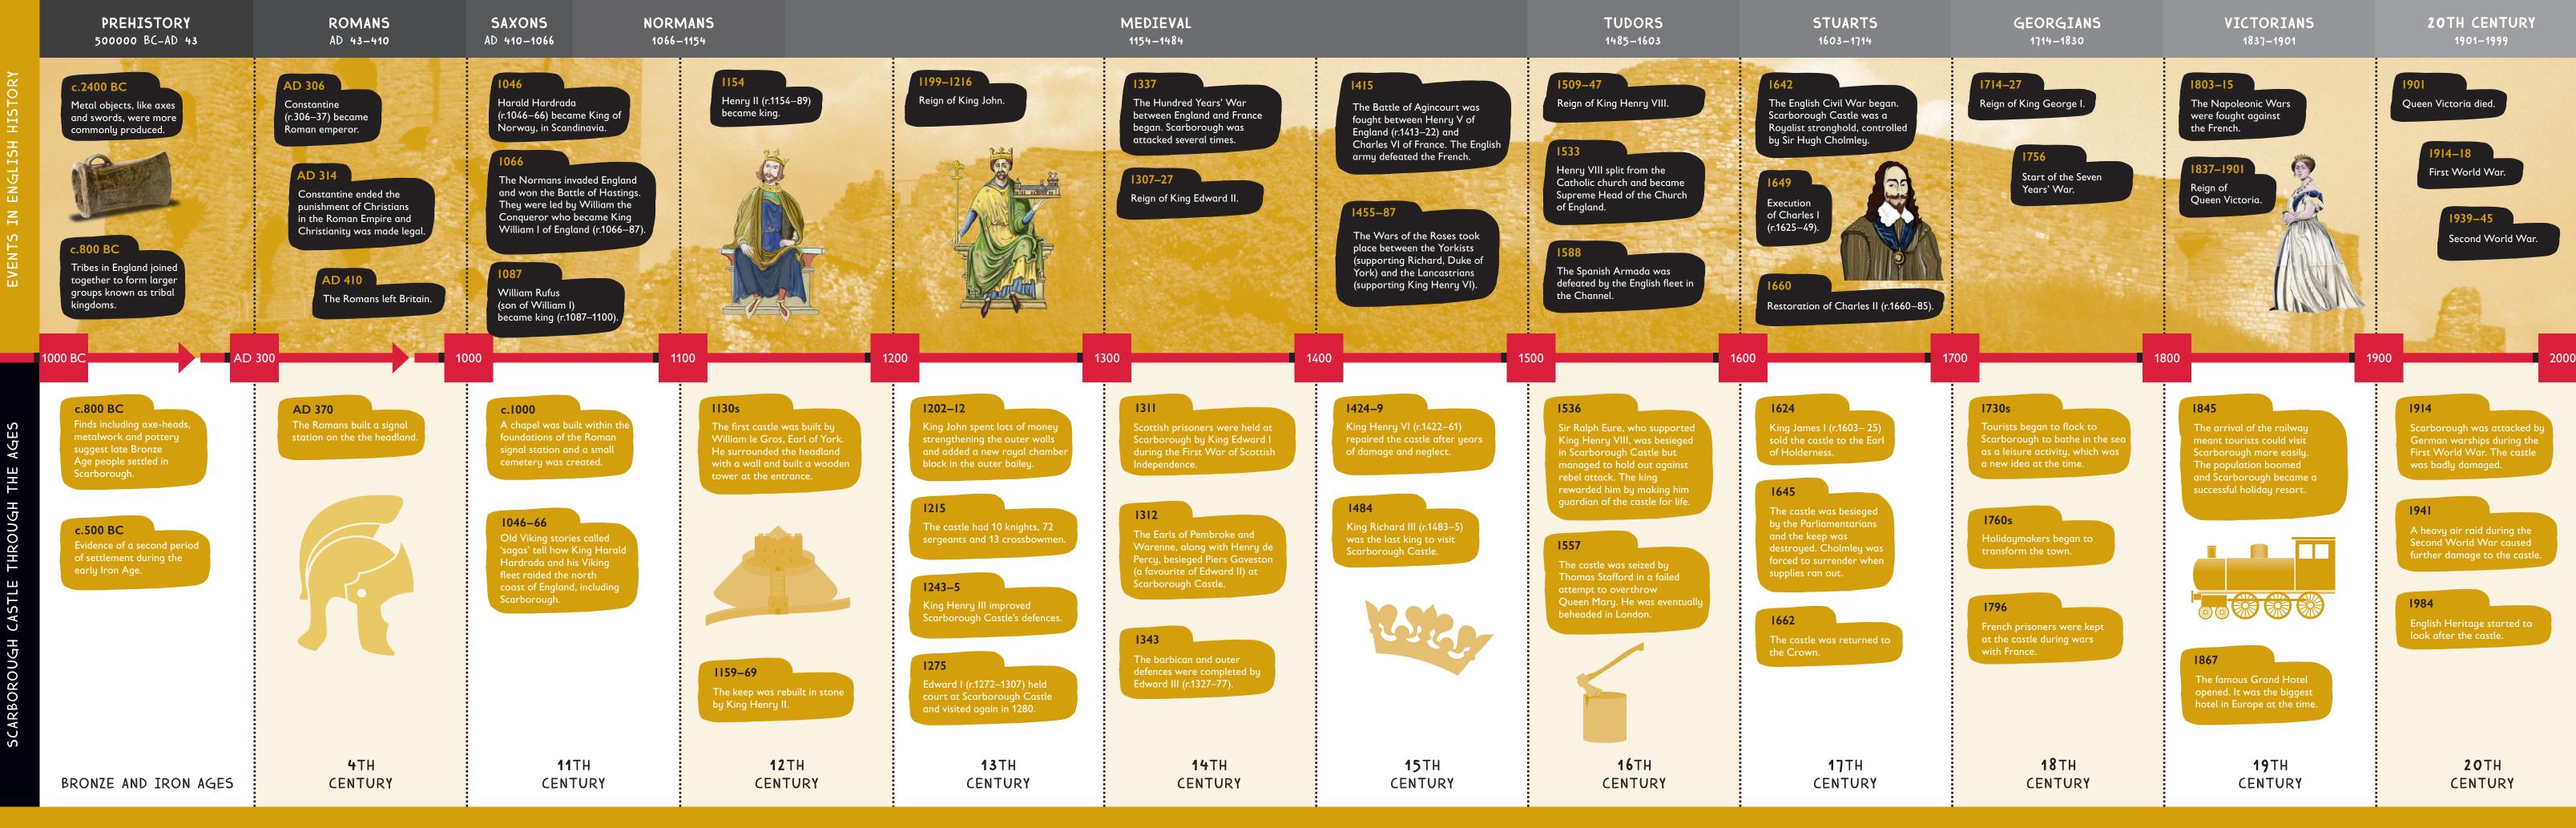

## TIMELINE Scarborough Castle

This resource has been designed to help teachers plan a visit to Scarborough Castle, which provides essential insight into 3,000 years of history. Use

this timeline in the classroom to help students understand Scarborough's eventful past.