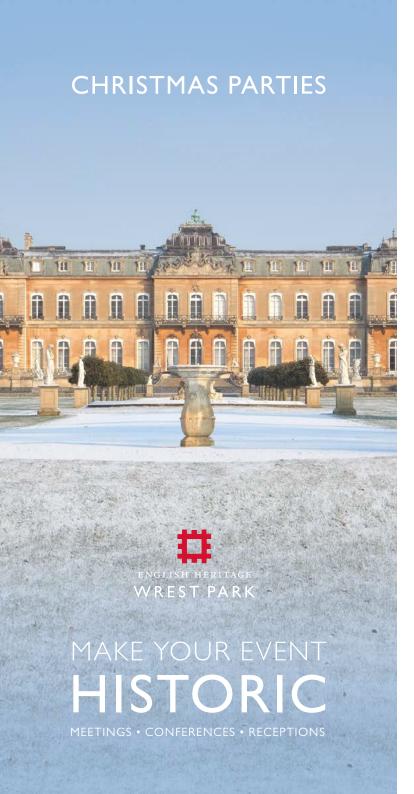

With its magnificent grounds and honey-coloured mansion house, events held at Wrest Park come ready-made with an unmistakable sense of grandeur.

In the 1830s Thomas, 2nd Earl de Grey, rebuilt his family home here in the opulent style of a French chateau. The luxuriously decorated house still makes a lasting impression today. A series of interconnecting rooms provide elegant spaces to inspire and entertain your guests – from the gilded dining room with its original parquet floors to the ante library that opens up onto the terrace.