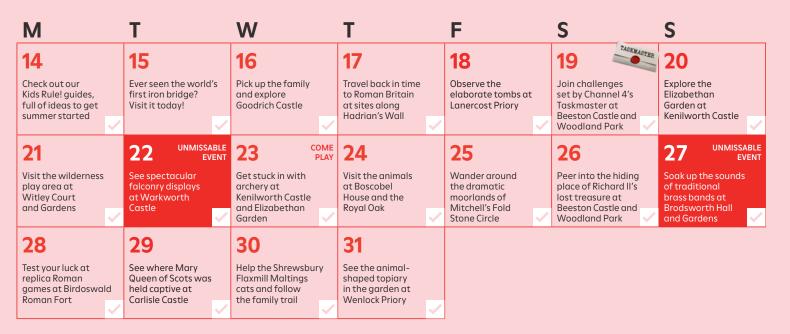

## Your six weeks of summer sorted

### For an action-packed August

Tick off each memorable day out for a summer to remember.

Scan this QR code

to see more exciting events.