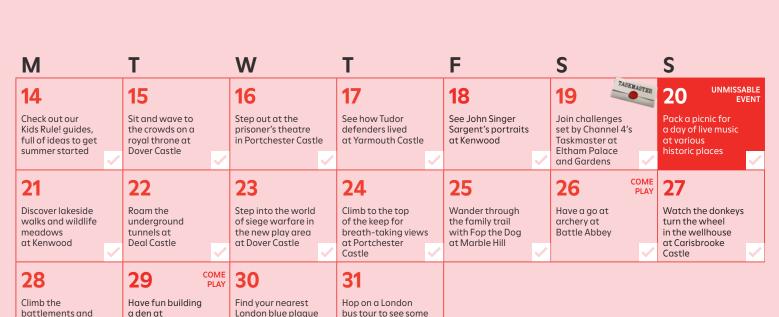

## Your six weeks of summer sorted

## For a jam-packed July

Look no further! For every moment, there's something for you this month.

of the capital's

monuments

Walmer Castle

and Gardens

take in the view at

Pevensey Castle

Scan this QR code

and learn about who

it commemorates

to see more exciting events.

♥ Eltham Palace and Gardens

**Greater London** 