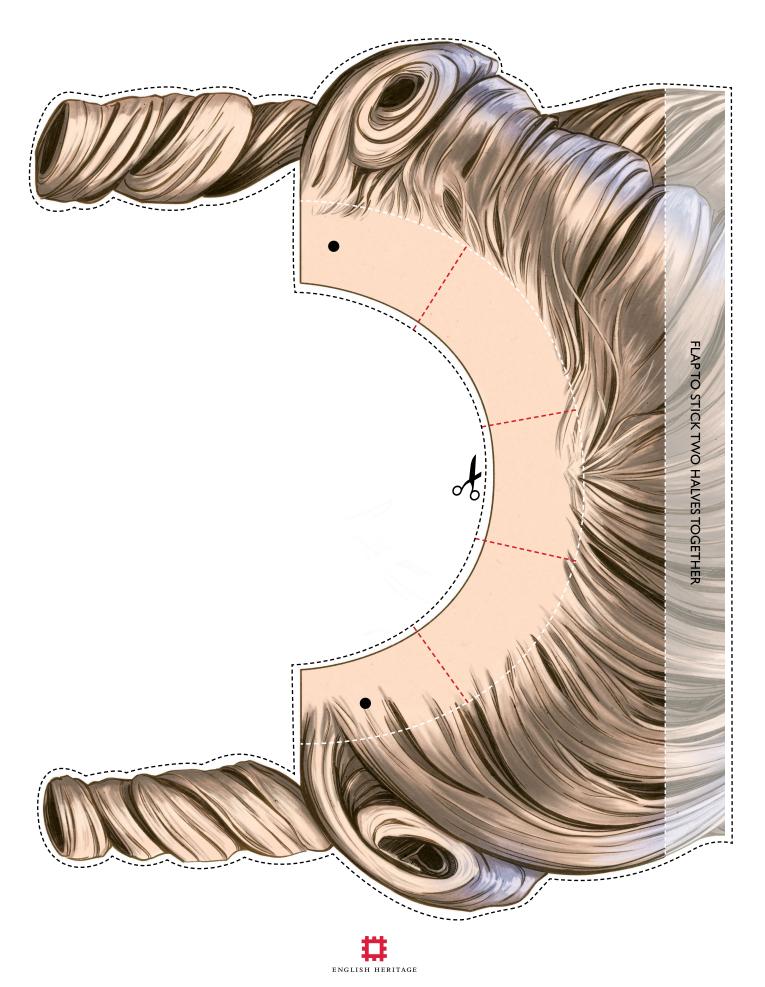

## **GEORGIAN WIG ASSEMBLY INSTRUCTIONS**

Print out the wig template and glue it on to card. Cut the wig out to create your prop. Cut along red dashed lines, then fold along white dashed lines. Attach string or elastic where indicated to finish.