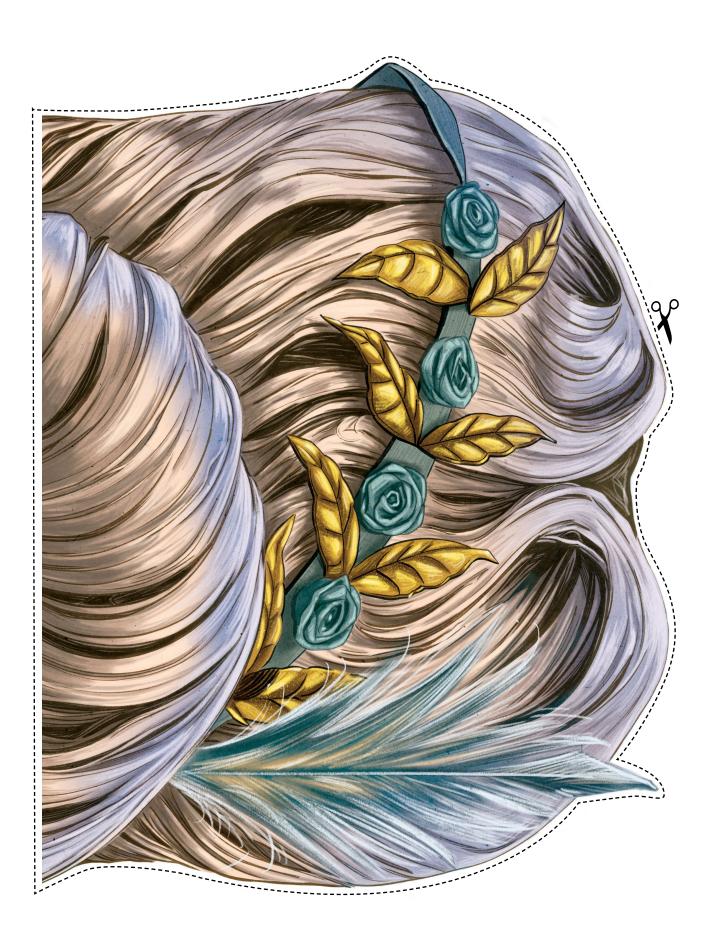

## **GEORGIAN WIG ASSEMBLY INSTRUCTIONS**

Print out the wig template and glue it on to card. Cut the wig out to create your prop. Cut along red dashed lines, then fold along white dashed lines. Attach string or elastic where indicated to finish.