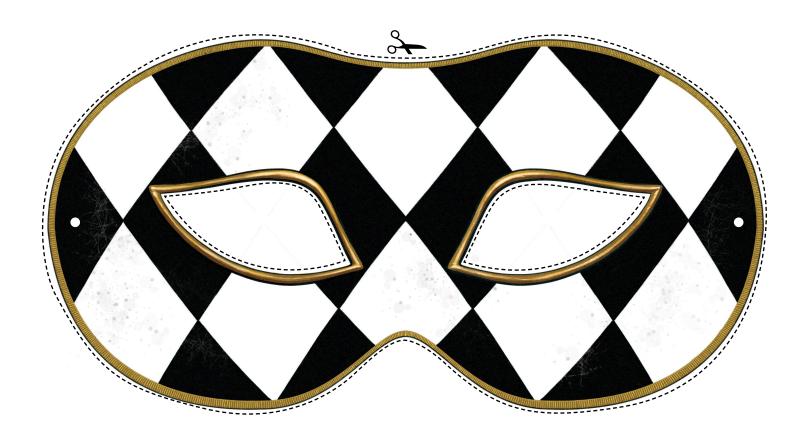

## **GEORGIAN MASK ASSEMBLY INSTRUCTIONS**

Print out your Georgian mask template and glue it on to card.

Cut the mask and eyeholes out to create your prop.

Attach string or elastic to hold the mask in place.