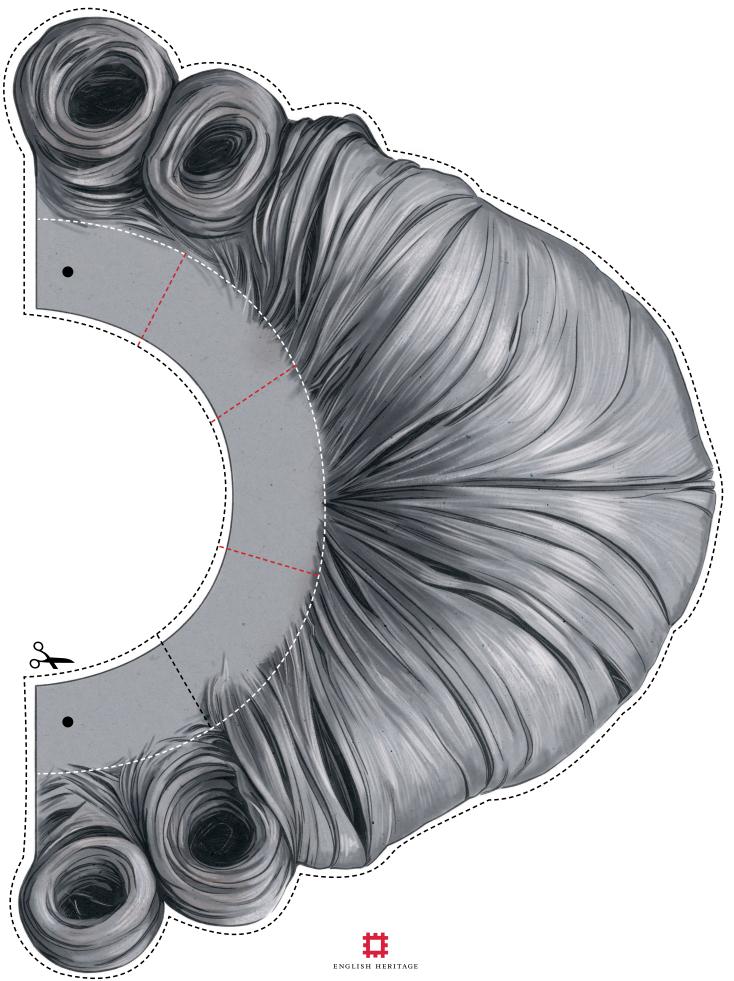

## **GEORGIAN WIG ASSEMBLY INSTRUCTIONS**

Print out the wig template and glue it on to card. Cut the wig out to create your prop. Cut along red dashed lines, then fold along white dashed lines. Attach string or elastic where indicated to finish.