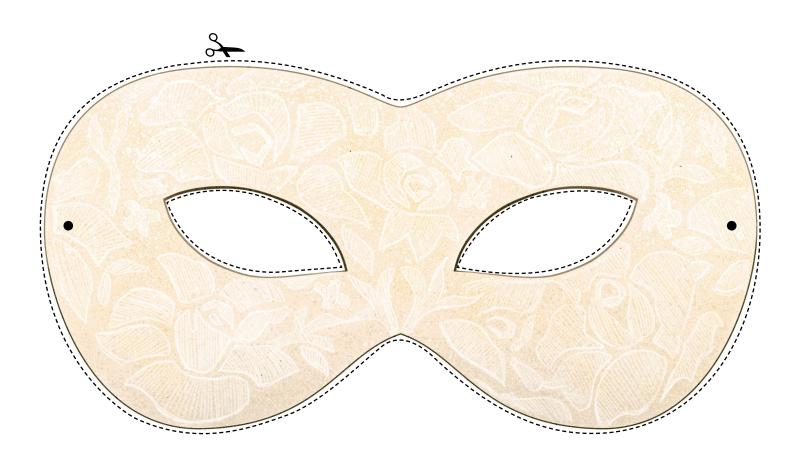

## **GEORGIAN MASK ASSEMBLY INSTRUCTIONS**

Print out your Georgian mask template and glue it on to card.

Cut the mask and eyeholes out to create your prop.

Attach string or elastic to hold the mask in place.