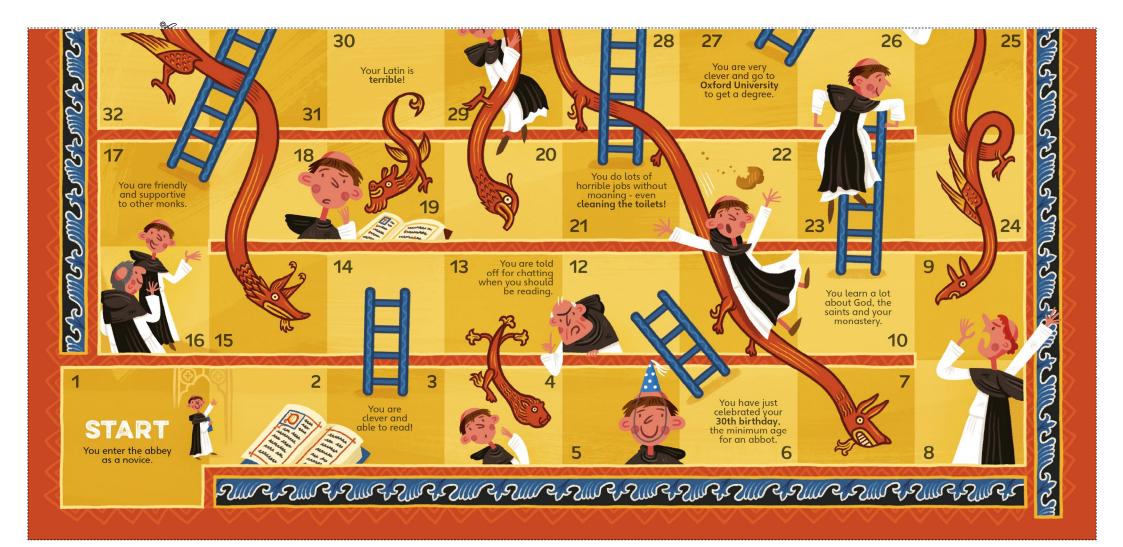

## MAKE YOUR GAME BOARD

Print out the two halves of the Snakes & Abbots game board, cut them out around the dotted lines and then glue them together using the flap at the bottom of the top half. If you want to make your board a bit sturdier, you can then glue it on to a piece of card.