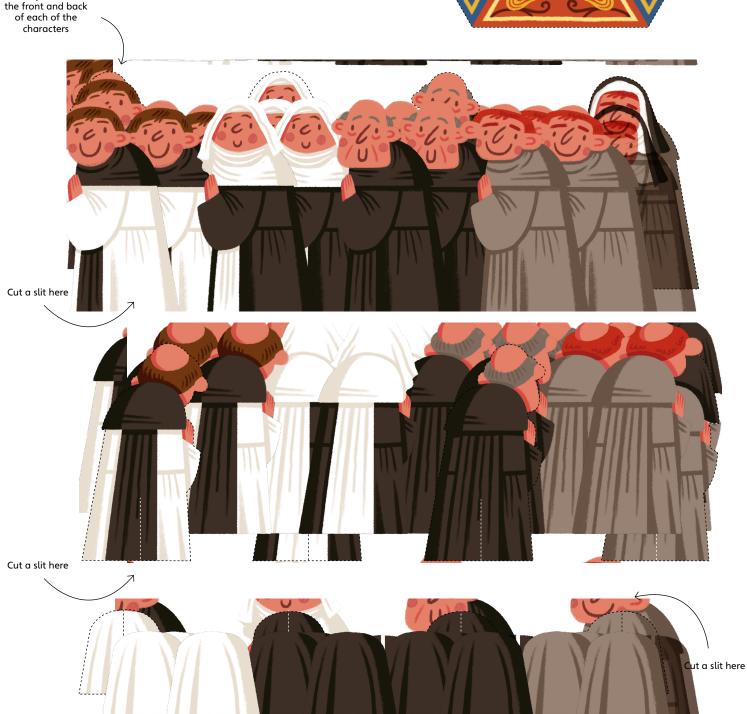

## COUNTERS AND SPINNER

To make the counters and spinner for your game of Snakes & Abbots, print out this page on a colour printer. Glue the page on to a piece of cardboard (you could use the side of a cereal box) and then cut out each item. For the spinner, make a hole in the middle and push a pencil through it. And for the counters, carefully glue the two sides together, cut a slit in the bottom and then slide in the support.

Carefully cut around