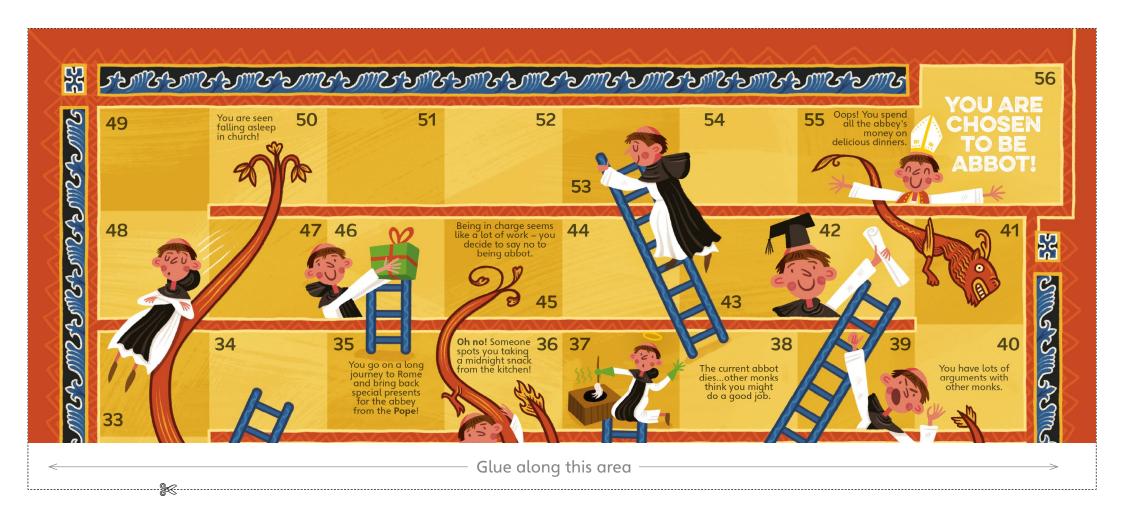

## MAKE YOUR GAME BOARD

Print out the two halves of the Snakes & Abbots game board, cut them out around the dotted lines and then glue them together using the flap at the bottom of the top half. If you want to make your board a bit sturdier, you can then glue it on to a piece of card.