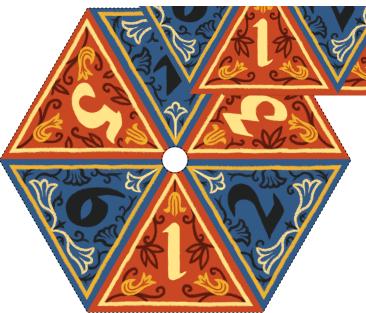

## COUNTERS AND SPINNER

To make the counters and spinner for your game of Snakes & Abbots, print out this page on a colour printer. Glue the page on to a piece of cardboard (you could use the side of a cereal box) and then cut out each item. For the spinner, make a hole in the middle and push a pencil through it. And for the counters, carefully glue the two sides together, cut a slit in the bottom and then slide in the support.