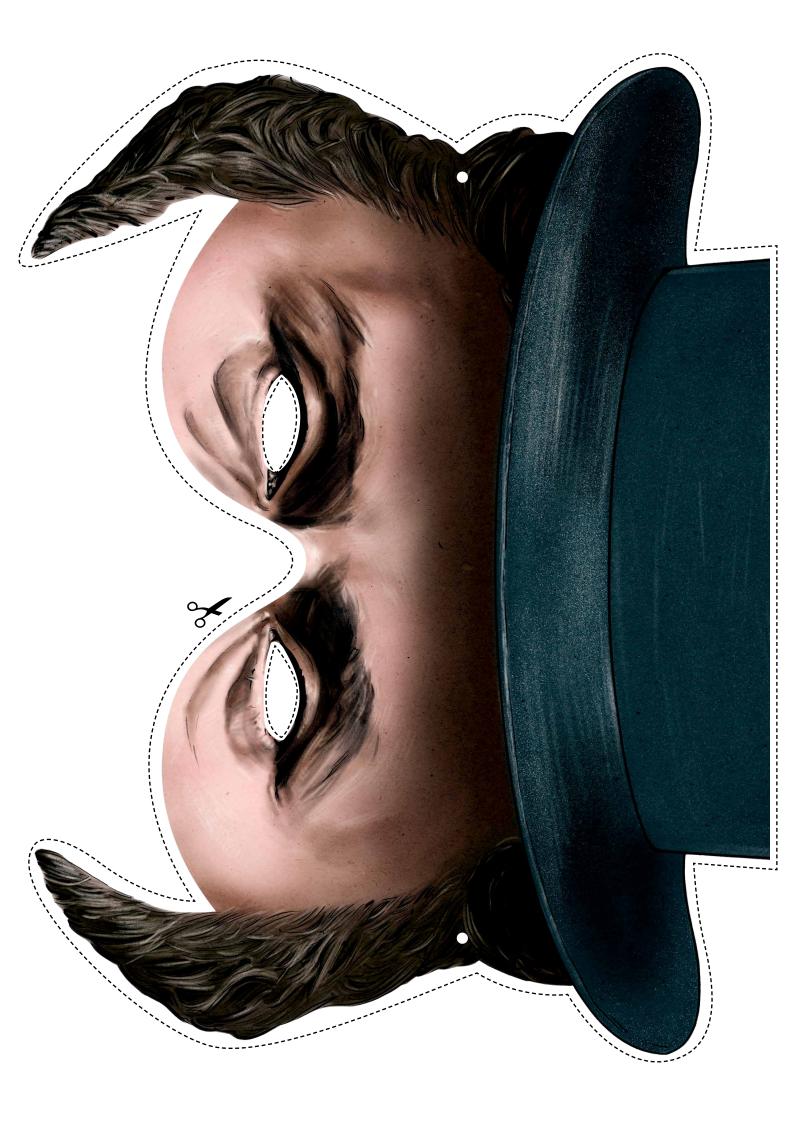

## PRINCE ALBERT MASK ASSEMBLY INSTRUCTIONS

Print out the mask and top hat templates and glue them on to card. Cut along the dashed lines to create the two halves of your mask and then glue them together using the flap.