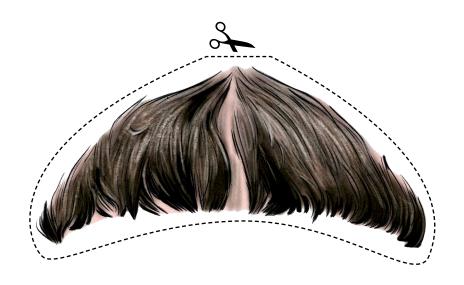

## PRINCE ALBERT'S MOUSTACHE ASSEMBLY INSTRUCTIONS

Print out the moustache template and glue it on to card. Cut the moustache out to along the dashed lines to create your prop. Finally, use double sided sticky tape to secure it to your top lip!