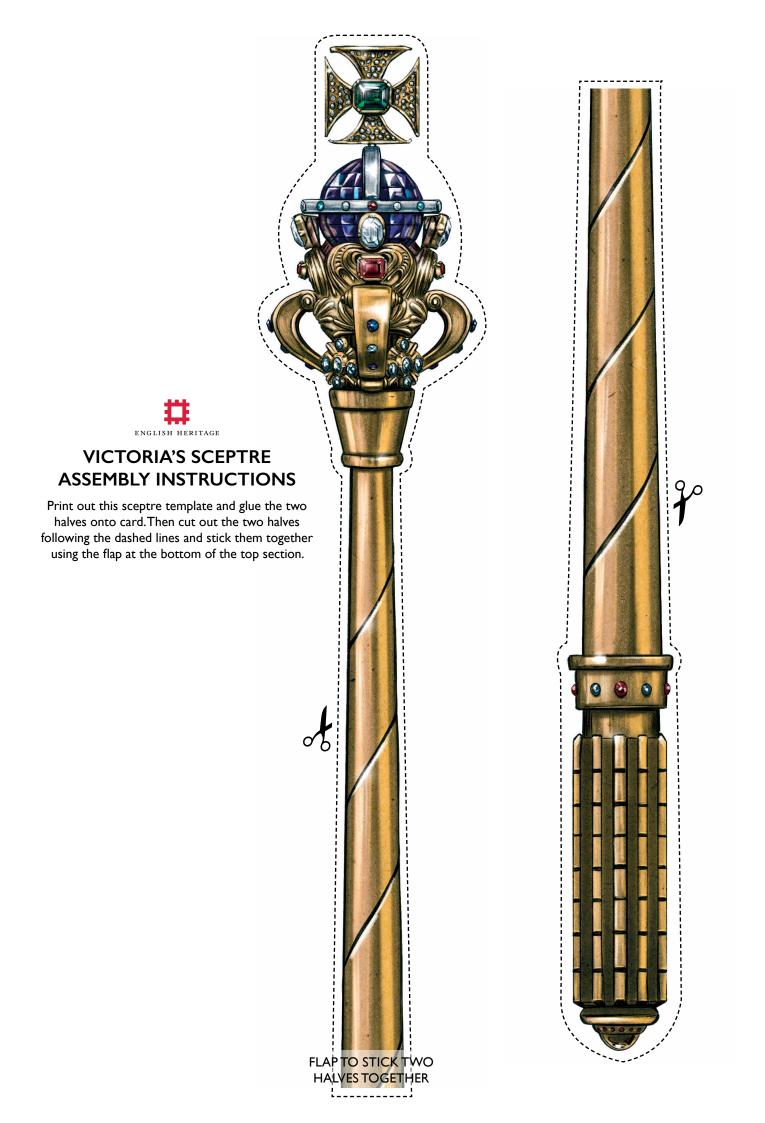

## PRINCE ALBERT'S MOUSTACHE ASSEMBLY INSTRUCTIONS

Print out the moustache template and glue it on to card. Cut the moustache out to along the dashed lines to create your prop. Finally, use double sided sticky tape to secure it to your top lip!







## PRINCE ALBERT MASK ASSEMBLY INSTRUCTIONS

Print out the mask and top hat templates and glue them on to card. Cut along the dashed lines to create the two halves of your mask and then glue them together using the flap.





Print out the Queen Victoria mask and crown templates and glue them on to card. Cut along the dashed lines to create the two halves of your mask and then glue them together using the flap.