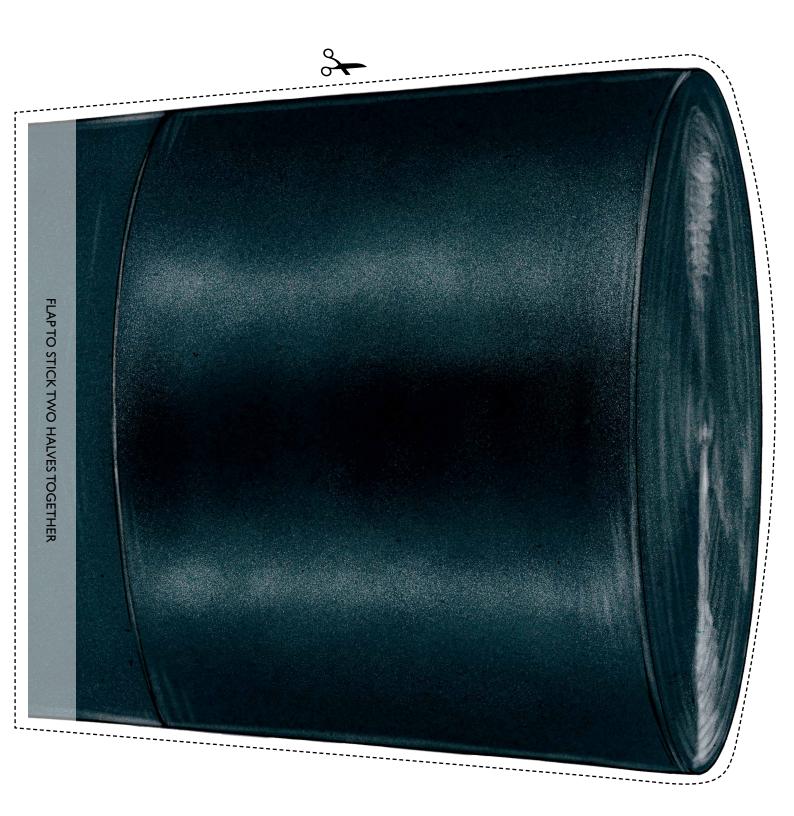

## PRINCE ALBERT MASK ASSEMBLY INSTRUCTIONS

Print out the mask and top hat templates and glue them on to card. Cut along the dashed lines to create the two halves of your mask and then glue them together using the flap.