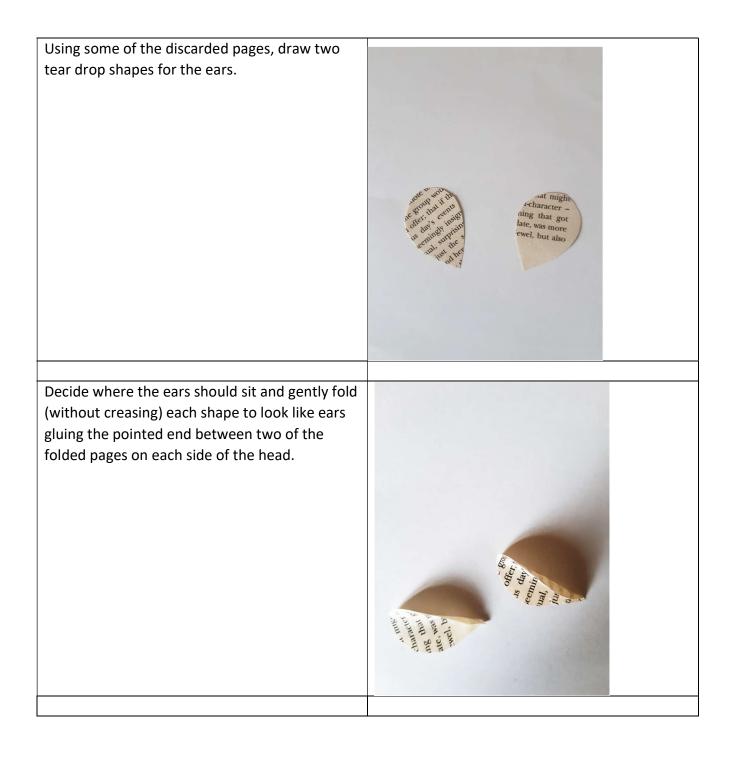

|



















| Using black paper or card, draw the outline for<br>two feet.    |  |
|-----------------------------------------------------------------|--|
| Cut out and glue between the hedgehog and the<br>cardboard base |  |