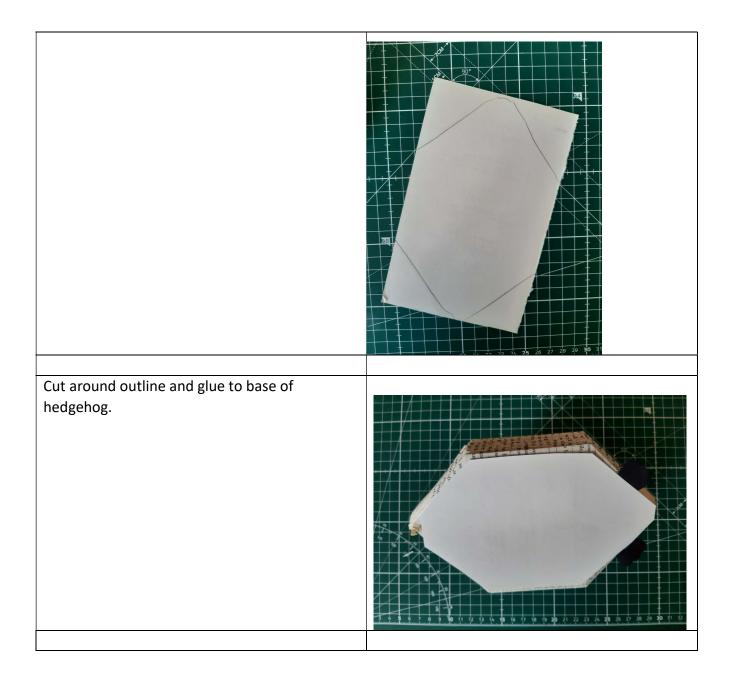

| Using black paper or card, draw the outline for<br>two feet.    |  |
|-----------------------------------------------------------------|--|
| Cut out and glue between the hedgehog and the<br>cardboard base |  |