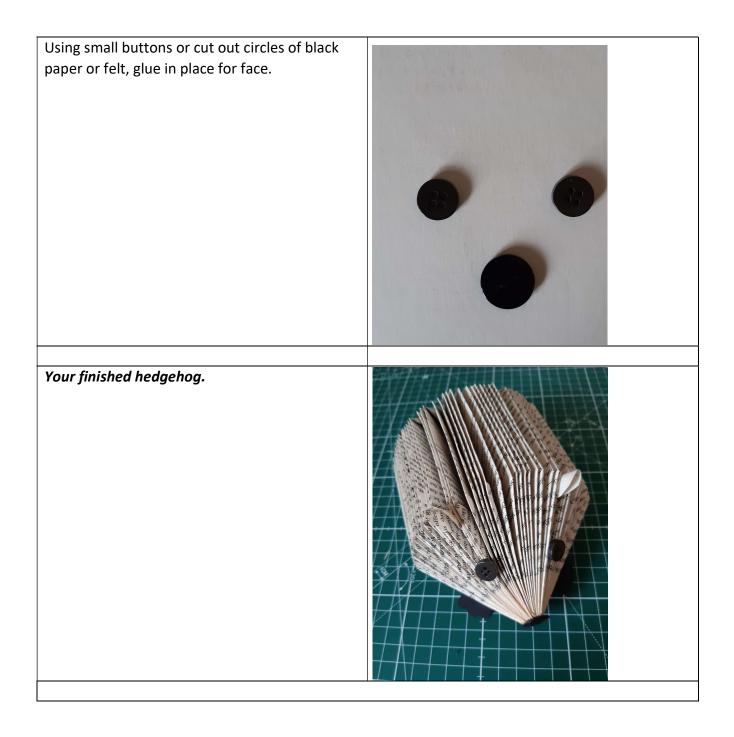

|



















| Using black paper or card, draw the outline for<br>two feet.    |  |
|-----------------------------------------------------------------|--|
| Cut out and glue between the hedgehog and the<br>cardboard base |  |