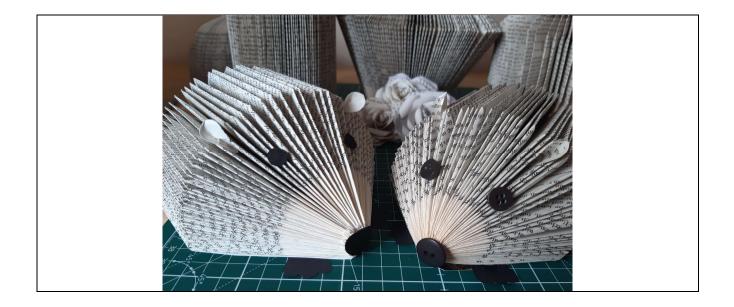

|



















| Using black paper or card, draw the outline for<br>two feet.    |  |
|-----------------------------------------------------------------|--|
| Cut out and glue between the hedgehog and the<br>cardboard base |  |