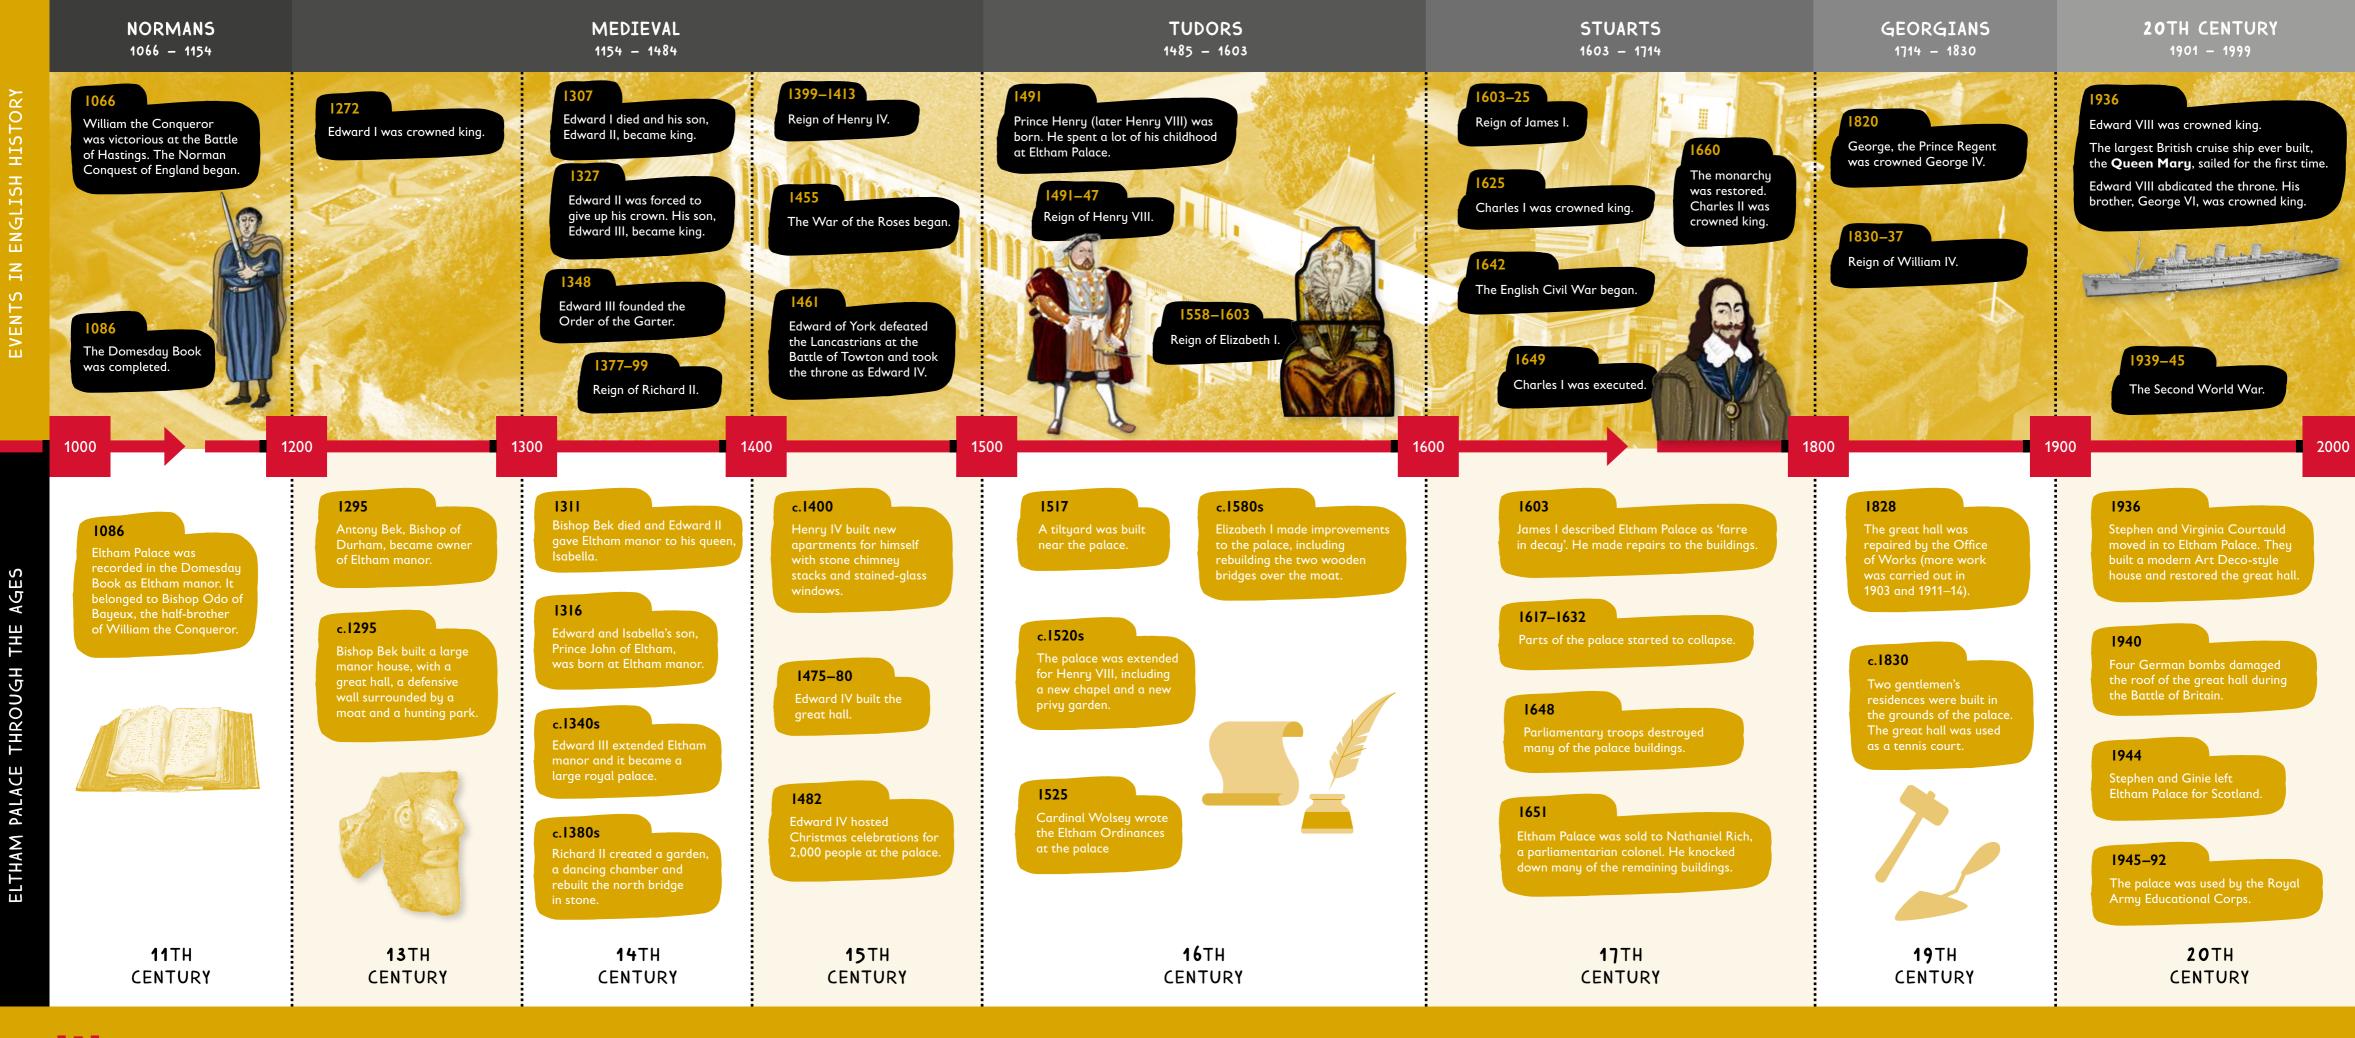

## Eltham Palace

This resource pack has been designed to help teachers plan a visit to Eltham Palace, which provides essential insights into the royal medieval and Tudor courts and 1930s Art Deco interior design. Use these resources on site or in the classroom to help students get the most out of their learning at the palace.