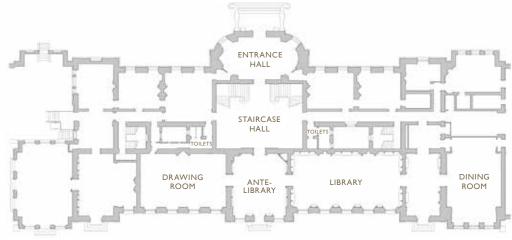

ing onto the terrace it's a unique spot for a drinks reception. It links with the other indoor rooms so your event flows seamlessly from registration, to drinks, to dancing.

## THE ORANGERY

#### Dining: 170 | Drinks: 170

Once home to some of the largest orange trees in England, this grand garden pavilion, just a short stroll from the main house, is the perfect location for a summer drinks reception or evening dinner.

#### THE EVERGREEN GARDEN

#### Marquee: 1000

A marquee site within the grounds, framed by lovely mature trees, lends itself to everything from team building activities to grand balls. Set within one of the most important historic landscapes in the country, it's a venue guests will be talking about long after they've left.





## **FLOOR PLAN**

#### HOUSE GROUND FLOOR



ORANGERY



10 metres

## HIRE PRICE LIST

Wrest Park is available for exclusive hire seven days a week.

| Full Day Hire |                 |           |                       |        |
|---------------|-----------------|-----------|-----------------------|--------|
| Season        | Day of the Week | Times     | Location              | Price  |
| Apr – Oct     | Mon – Thu       | 9am – 6pm | Mansion House<br>only | £5,450 |
|               | Fri & Sun       |           |                       | £5,950 |
|               | Sat             |           |                       | £6,950 |
|               | Mon – Thu       |           | Orangery<br>only      | £7,450 |
|               | Fri – Sun       |           |                       | £8,450 |
| Nov – Mar     | Mon – Thu       |