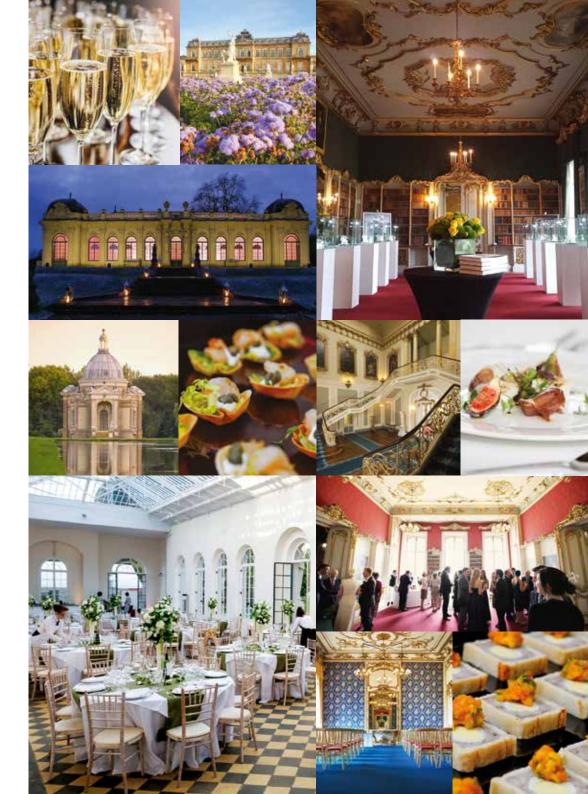

A series of interconnecting rooms provide elegant spaces to inspire and entertain your guests – from the gilded dining room with its original parquet floors to the ante library that opens up onto the terrace. Outside, the Orangery or a marquee on the lawn offer a rare opportunity to take in three centuries of landscape design – opening up an opportunity for a gala dinner under the stars, or a breakout space like no other.

## GLORIOUS GROUNDS

Whether with coffee or champagne your guests can enjoy a stroll through parkland where some of the country's greatest gardeners have left their mark. There's space for a marquee for up to 1,000 guests, with ornamental waterways and priceless statuary making a beautiful backdrop for outdoors events.

## THE ORANGERY

#### Dining: 170 | Drinks: 170

Once home to some of the largest orange trees in England, this grand garden pavilion, just a short stroll from the main house, is the perfect location for a summer drinks reception or evening dinner.